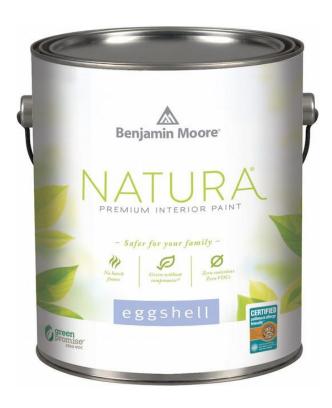

#### Materials

Benjamin Moore NATURA in Primer, Flat, Eggshell, Semi-Gloss

- CERTIFIED asthma & allergy friendly\*
- Zero VOC
- Zero Emissions
- 100% Acrylic
- Provides a durable, washable film
- Available in thousands of colors
- Self-priming on most surfaces