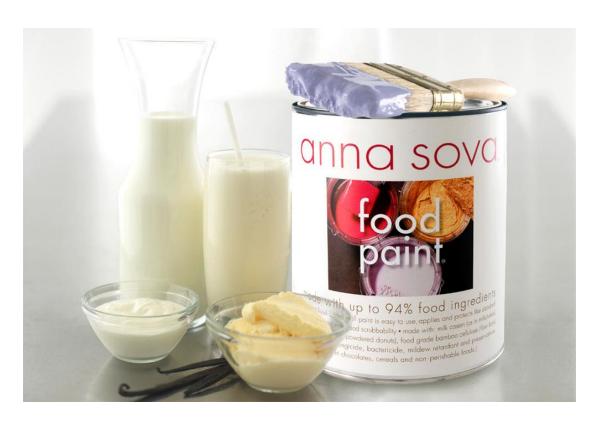

#### **Anna Sova Food Paint**

#### Made with:

- milk casein
- food grade bamboo cellulose
- food emulsifiers
- natural fungicide, bactericide, mildew retardent
- preservatives (as in chocolates)