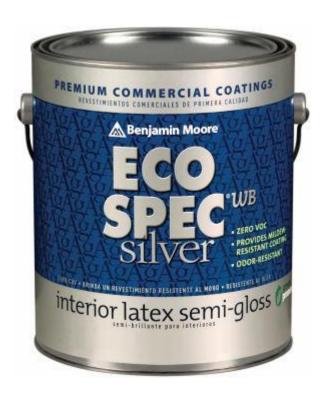

#### Materials

Benjamin Moore ECO Spec WB Silver in Flat, Eggshell, Semi-Gloss

- Odor-resistant
- Zero VOC's
- Provides a mildew-resistant coating
- 100% Acrylic
- Dries quickly to a beautiful, washable, and uniform finish
- Spatter-resistant