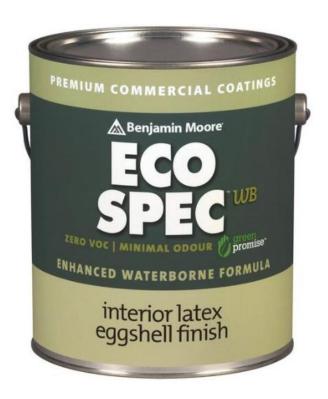

#### Materials

Benjamin Moore ECO Spec WB in Primer, Flat, Eggshell, Semi-Gloss

- Odor-resistant
- Zero VOC's
- 100% Acrylic
- Dries quickly to a beautiful, washable, and uniform finish
- Spatter-resistant