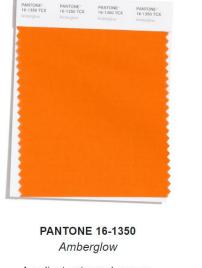

#### PANTONE Autumn/Winter 2020/2021 NYFW Color Palette

A radiant autumnal orange, Amberglow promotes self-confidence and creative self-expression.

|   | Samba | Sanba | Samba | Samba |
|---|-------|-------|-------|-------|
|   |       |       |       |       |
|   |       |       |       |       |
|   |       |       |       |       |
| 1 |       |       |       |       |
| 1 |       |       |       |       |
|   | 1     |       |       |       |
|   |       |       |       |       |
|   |       |       |       |       |