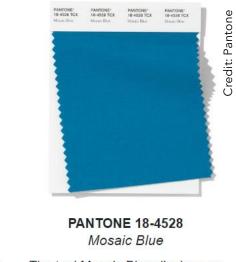

de, Magenta Purple intrigues and mesmerizes.



#### PANTONE Autumn/Winter 2020/2021 Classics Color Palette





PANTONE 16-3916 Sleet

Highlighting our desire for longevity, Sleet is a timeless gray that is dependable, solid and everlasting.



PANTONE 19-0622 Military Olive

Military Olive is a strong and stalwart foundational green tone.



#### **PANTONE Spring/Summer 2020 NYFW Color Palette**





Pungent Saffron adds a flavorful brilliance to the palette.



PANTONE 19-4052 Classic Blue

A boundless blue hue, Classic Blue is evocative of the vast and infinite evening sky opening us up to a world of possibilities.



PANTONE 15-5718 Biscay Green

An aqua shade connected to cleansing waters, Biscay Green cools and refreshes.



#### **PANTONE Spring/Summer 2020 NYFW Color Palette**





### The teal Mosaic Blue displays an air of mystique, grace and depth of feeling.



#### **PANTONE Spring/Summer 2020 NYFW Color Palette**



|   |  | 1 |
|---|--|---|
|   |  |   |
|   |  |   |
|   |  |   |
| 2 |  |   |
|   |  |   |

Coral Pink wraps you up in a warm and welcoming embrace.



PANTONE 18-1345 Cinnamon Stick

Earthy and warm, Cinnamon Stick is sweet yet spicy.



PANTONE 18-3513 Grape Compote

Grape Compote is a composite of mysterious and mellow purple shades.



#### **PANTONE Spring/Summer 2020 Classics Color Palette**





PANTONE 19-3923 Navy Blazer

Deep blue Navy Blazer is stylish and self-assured.

| Bohaot White | Dollard White |   |
|--------------|---------------|---|
|              |               |   |
|              |               |   |
|              |