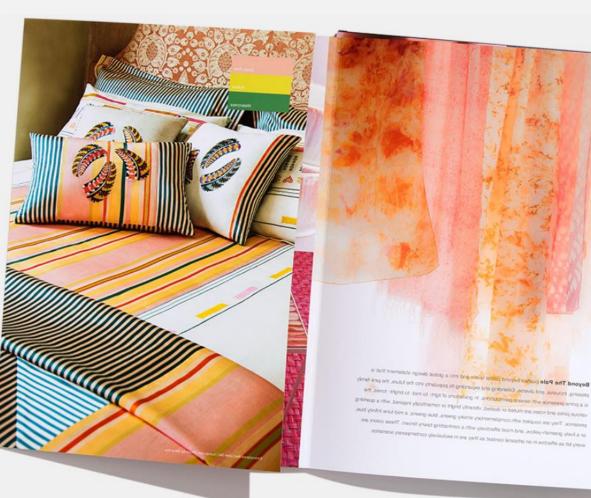

#### **PANTONE home + interiors 2020**

Pantone Color and Design Trends for 2020 reveal:

- a fascinating dichotomy as a new era brings in both novel and nostalgic approaches to color and design
- kaleidoscopic colors twists into patterns or combinations that are authentic and real while other palettes appear somewhat surreal or out-of-the-ordinary
- a new era reinforcing the notion that muted and vibrant tones can co-exist
- that a traditional style, especially when tweaked with futuristic touches, offers an unusual and original approach to a product or an interior

a texts and into a global design statement that is

every bit as effective in an artistical context as they are in exclusively contemporary scenario

Beyond The Pale push

Credit: Pantone