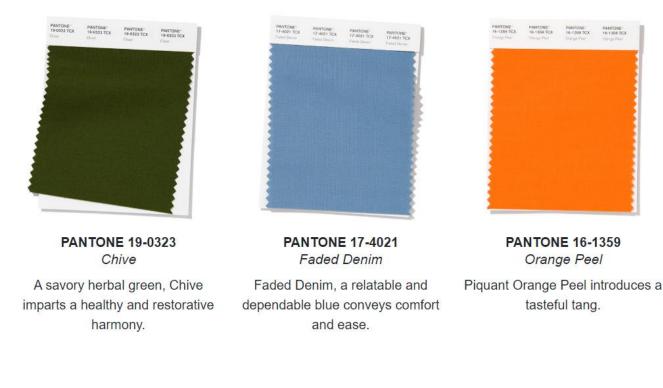

#### PANTONE Autumn/Winter 2020/2021 Classics Color Palette

PANTONE 16-3916 Sleet

Highlighting our desire for longevity, Sleet is a timeless gray that is dependable, solid and everlasting.

PANTONE 19-0622 Military Olive

Military Olive is a strong and stalwart foundational green tone.