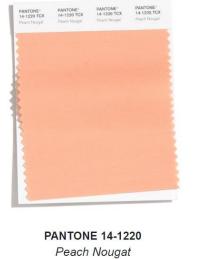

#### PANTONE Autumn/Winter 2020/2021 NYFW Color Palette

Nurturing Peach Nougat embraces with its inviting warmth.

PANTONE 19-2428 Magenta Purple

A hypnotic purple shade, Magenta Purple intrigues and mesmerizes.