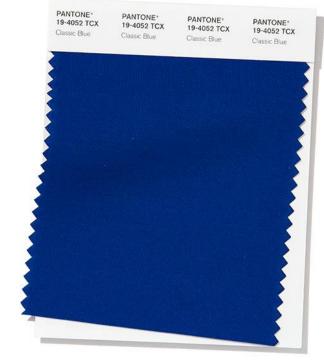

Color of the Year 2020 **PANTONE® Classic Blue** 19-4052

Credit: Pantone

#### **PANTONE 2020 Color of the Year** 19-4052 Classic Blue

We are living in a time that requires trust and faith. It is this kind of constancy and confidence that is expressed by PANTONE 19-4052 Classic Blue, a solid and dependable blue hue we can always rely on. Imbued with a deep resonance, Classic Blue provides an anchoring foundation. A boundless blue evocative of the vast and infinite evening sky, Classic Blue encourages us to look beyond the obvious to expand our thinking; challenging us to think more deeply, increase our perspective and open the flow of communication.