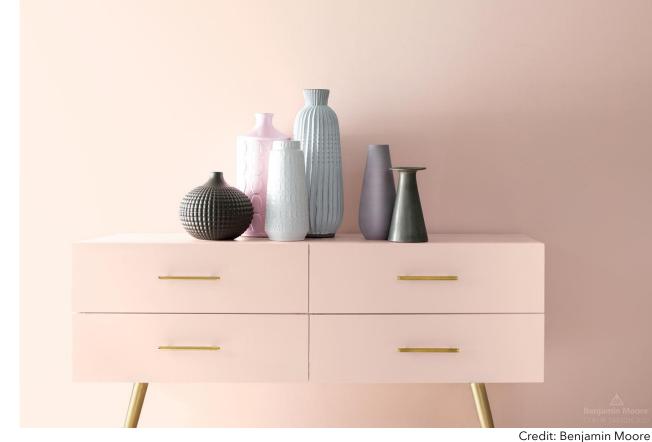

### Latest Color Design Trends Benjamin Moore<sup>®</sup> 2020 Color of the Year First Light 2102-70

Benjamin Moore Color Trends for 2020 reveal:

- combining optimism with understatement
- a revitalized spirit
- with a soft, rosy hue blooming with potential, First Light 2102-70 is the backdrop for a bright new decade

#### Latest Color Design Trends **A Benjamin Moore**® **Color Trends 2020 Palette** White Heron Crystalline Windmill Wings **Buxton Blue** First Light OC-57 AF-485 2067-60 HC-149 2102-70 **Golden Straw** Thunder **Cushing Green Oxford Gray Blue Danube** AF-685 HC-125 2128-40 2062-30 2152-50 Credit: Benjamin Moore